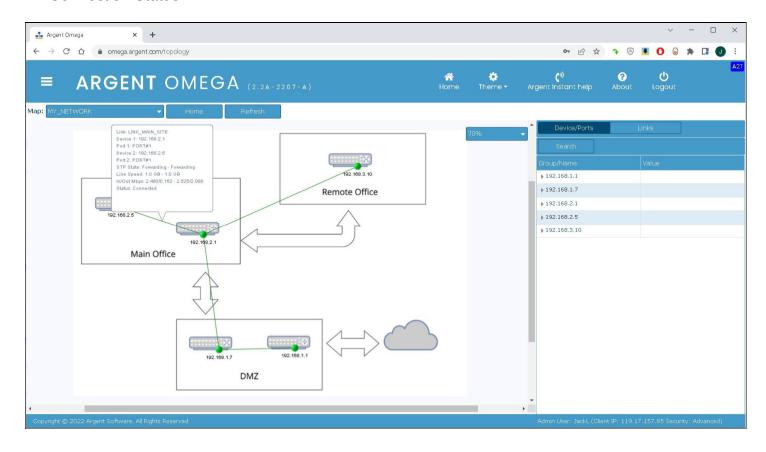

# **Network Topology Mapping Capability**

Argent Omega supports Network Topology Mapping – out of the box. With Network Topology Mapping, customers can quickly and easily obtain an overview of the status of ALL major network device links from one screen.

### Information Examples:

- Connected Port Numbers Between Two Devices
- Link Speed
- Receive and Transmit Throughput
- Connection Status