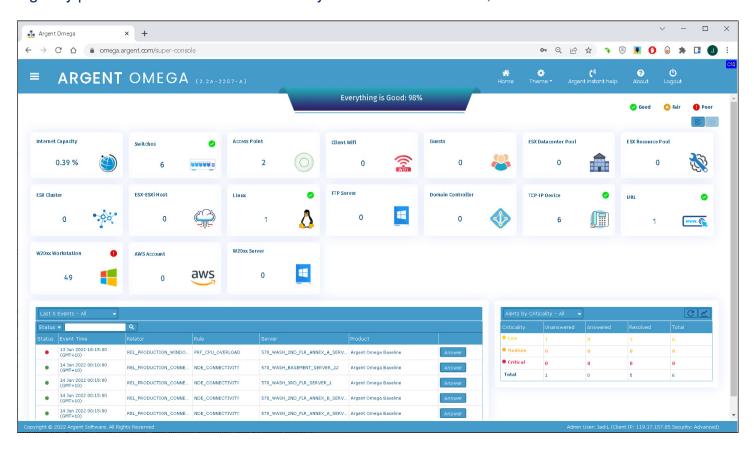

# **Brand-New Argent Omega Super Console**

The Argent Omega Super Console delivers a completely new experience with an overview status display of the entire environment.

Not only is the Argent Omega Super Console visually attractive, but it also automatically and logically presents an environment summary to the customer – Live, 24 x 7.

### **Enhanced and Simplified User Interface**

Argent Omega's user interface is web-based and completely secure.

Customers can now access ALL Argent Omega Monitoring Tool Sets from ONE screen.

Customers can choose to work traditionally on-prem, or provide access to the cloud and work from anywhere.