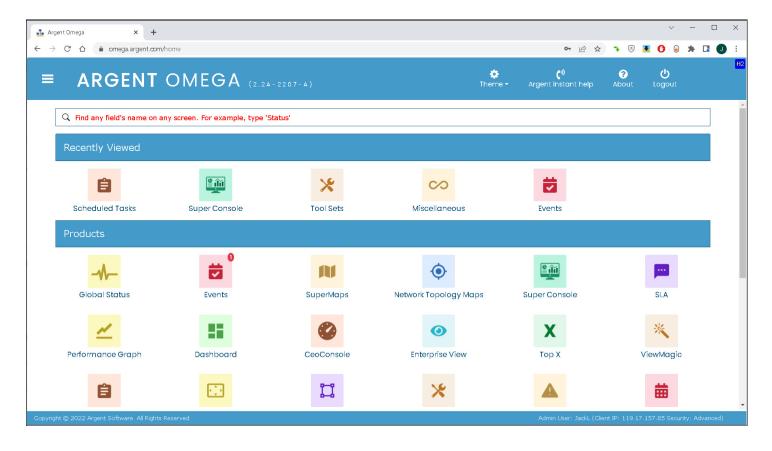

# **Modernized and Improved Graphical User Interface**

Argent Omega has a modern, improved graphical user interface.

The landing screen offers a new search feature to assist product navigation and prevent "getting lost" in the GUI.

#### Default Dark Blue Theme