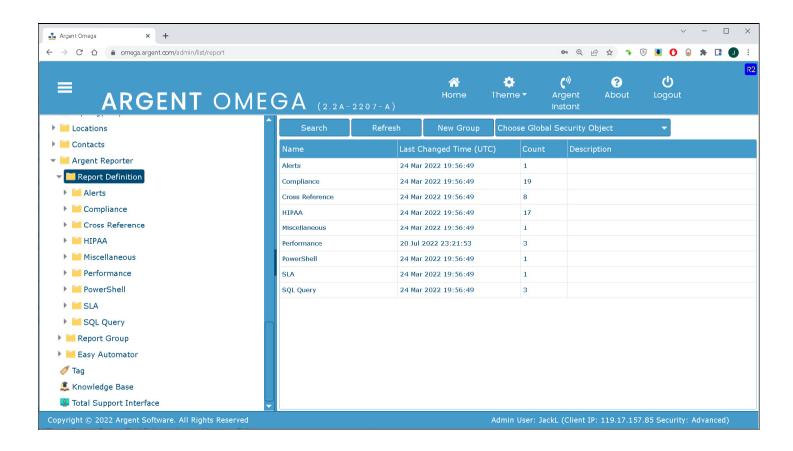

### **Reporting Feature Is Now Out-Of-The-Box**

As part of Argent Omega, Argent Reporter now provides out-of-the-box reporting capability.

Argent Reporter offers more customizable reporting, using the popular, industry-standard report definition language (RDL).

Argent Reporter includes instant best practice compliance reporting.

Argent Reporter supports SQL Job Reporting as a new additional feature. This saves customers the time spent manually and individually creating multiple SQL job reports for database servers.