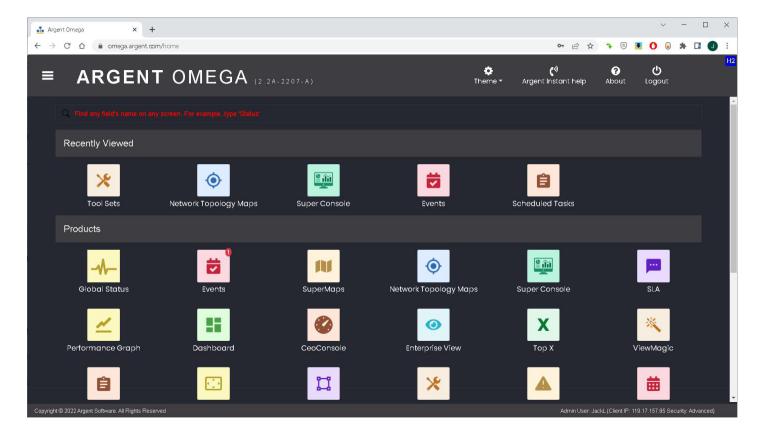

The product supports Theme customization to fit various needs, such as a Dark Theme when customers prefer a high-contrast graphical interface.

### Dark Theme - 19 Themes Are Available